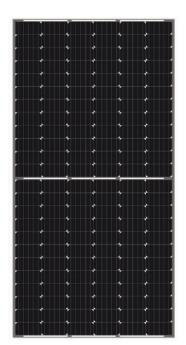

## DESERV<sup>TM</sup> Extreme

## Solar PV Module

DESERV Extreme is an innovation engineered by combining Bi-Facial and Cut Mono PERC PV Cells. The Bi-Faciality is facilitated by a 'Transparent Backsheet' developed in-house.

India's most efficient Solar PV Module -'DESERV Extreme'. India's first transparent fluoro backsheet designed in-house

It delivers a front face output of 390 Wp giving up to 663 Wp @70% Albedo.